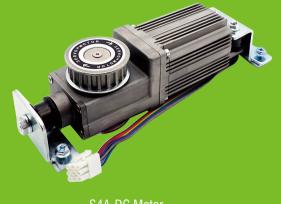

## Sliding Door DC24V DC Brushless Motor

S4A-DC Motor

## Application Scope

- Opening hours: Within the range of 1~10 seconds after opening the door (adjustable)
- Portal form:Single door: 250kgX1 door
  Double door: 150kgx2 doors

## Specifications

| Weight            | About 2KG                       |
|-------------------|---------------------------------|
| Usage environment | -40°C~55°C                      |
| Controller        | High-speed intelligent computer |
|                   | processor control               |
| Door leaf width   | DW= 500mm-2800mm                |
| Power consumption | 65W                             |

## Dimensions(mm)





S4A Industrial Co.,Limited Address: 6th Floor, Haotai Industrial Zone, Minzhi road, Longhua District, Shenzhen. CN 518131 Tel: +8